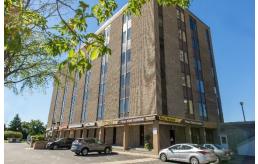

## 1390 Prince of Wales | Suite 106

Ottawa | Ontario

#### **Building Details**

| Total Office Area: | 34,081 sf |   |
|--------------------|-----------|---|
| Number of Floors:  | 5         |   |
| Net Rent:          | \$10.00   |   |
| Operating Costs:   | \$16.26   | * |
| Available Area:    | 332 sf    |   |
|                    |           |   |